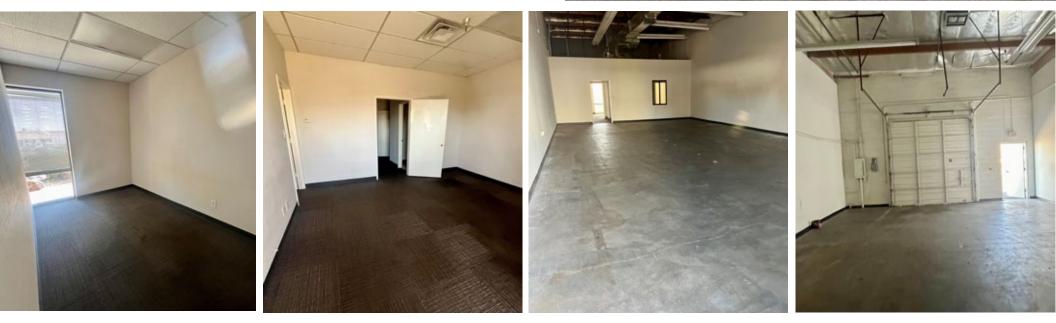

## **FEATURES**

### FEATURES

- LARGE OPEN RECEPTION / FLEX AREA
- TWO (2) OFFICES
- RESTROOM
- 100% HVAC WAREHOUSE
- 10' X 10' ROLLUP DOOR
- SIGNAGE OPPORTUNITY
- I-1 ZONING, LIGHT INDUSTRIAL

The above is subject to prior sales and leasing. This information has been secured from sources we believe to be reliable, but we make no representation or warranties, expressed or implied as to the accuracy of this information.