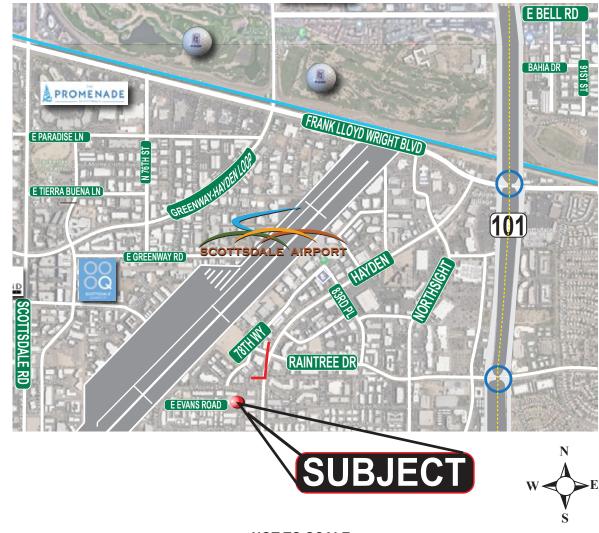

# FLOOR PLAN / LOCATION MAP

#### 7850 E EVANS ROAD |SUITE 110| SCOTTDALE ARIZONA 85260

### CONVENIENT SCOTTSDALE AIRPARK LOCATION WITH EASY ACCESS TO LOOP 101!

#### NOT TO SCALE

All information furnished regarding property for sale, rental or financing is from sources deemed reliable, but no warranty or representation is made to the accuracy thereof and same is submitted to errors, omissions, change of price, rental or other conditions, prior to sale, lease or financing or withdrawal without notice. No liability of any kind is to be imposed on the broker herein. This information has been secured from sources deemed reliable, however, we make no warranties as to its accuracy.